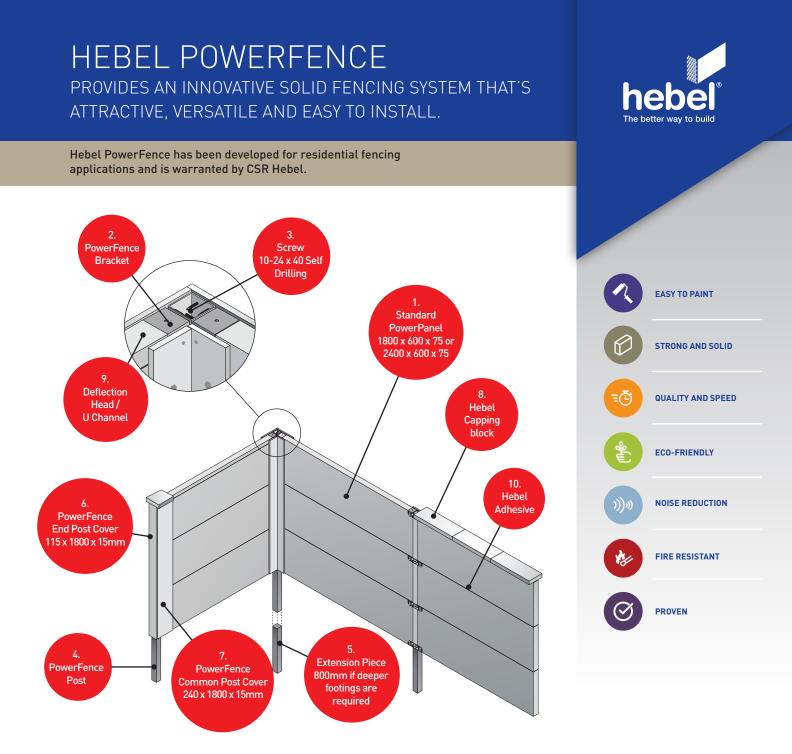

# HEBEL POWERFENCE PROVIDES AN INNOVATIVE SOLID FENCING SYSTEM THAT'S ATTRACTIVE, VERSATILE AND EASY TO INSTALL.

| ITEM | DESCRIPTION                                       | LOCATION                                                           |
|------|---------------------------------------------------|--------------------------------------------------------------------|
| 1    | Hebel PowerFence panel                            | Entire fence                                                       |
| 2    | PowerFence Bracket Set                            | Lateral support for panels                                         |
| 3    | Screw 10-24 x 40 self drilling                    | To fix bracket to post and post cover to post                      |
| 4    | PowerFence Post                                   | Structural post for PowerFence                                     |
| 5    | PowerFence Post Extension Piece 800mm             | Post extension for PowerFence Post (300mm insertion)               |
| 6    | PowerFence Post Cover 115 x 1800 x 15mm           | Vertical express FC post cover - end and internal corners          |
| 7    | PowerFence Post Cover 240 x 1800 x 15mm           | Vertical express FC post cover - common posts and external corners |
| 8    | Hebel Capping - 50mm Hebel PowerBlock (pack of 6) | Caps top of posts or panels                                        |
| 9    | Deflection Head 76mm x 50mm x 3m x 0.8mm BMT      | Caps top of PowerFence panels                                      |
| 10   | Hebel Adhesive                                    | Used for all panel joints                                          |
| 11   | Hebel Anti - Corrosion Paint 500ml                | Used to coat exposed reo on cut panels                             |