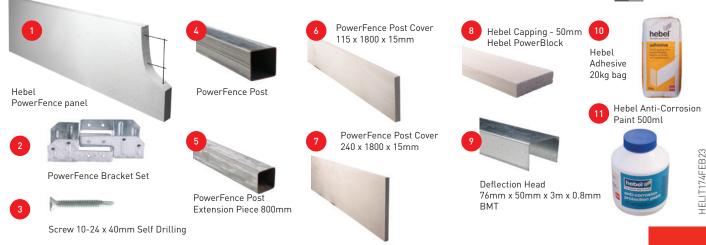

# HEBEL POWERFENCE PROVIDES AN INNOVATIVE SOLID FENCING SYSTEM THAT'S ATTRACTIVE, VERSATILE AND EASY TO INSTALL.

| ITEM | DESCRIPTION                                       | LOCATION                                                           |
|------|---------------------------------------------------|--------------------------------------------------------------------|
| 1    | Hebel PowerFence panel                            | Entire fence                                                       |
| 2    | PowerFence Bracket Set                            | Lateral support for panels                                         |
| 3    | Screw 10-24 x 40 self drilling                    | To fix bracket to post and post cover to post                      |
| 4    | PowerFence Post                                   | Structural post for PowerFence                                     |
| 5    | PowerFence Post Extension Piece 800mm             | Post extension for PowerFence Post (300mm insertion)               |
| 6    | PowerFence Post Cover 115 x 1800 x 15mm           | Vertical express FC post cover - end and internal corners          |
| 7    | PowerFence Post Cover 240 x 1800 x 15mm           | Vertical express FC post cover - common posts and external corners |
| 8    | Hebel Capping - 50mm Hebel PowerBlock (pack of 6) | Caps top of posts or panels                                        |
| 9    | Deflection Head 76mm x 50mm x 3m x 0.8mm BMT      | Caps top of PowerFence panels                                      |
| 10   | Hebel Adhesive                                    | Used for all panel joints                                          |
| 11   | Hebel Anti - Corrosion Paint 500ml                | Used to coat exposed reo on cut panels                             |