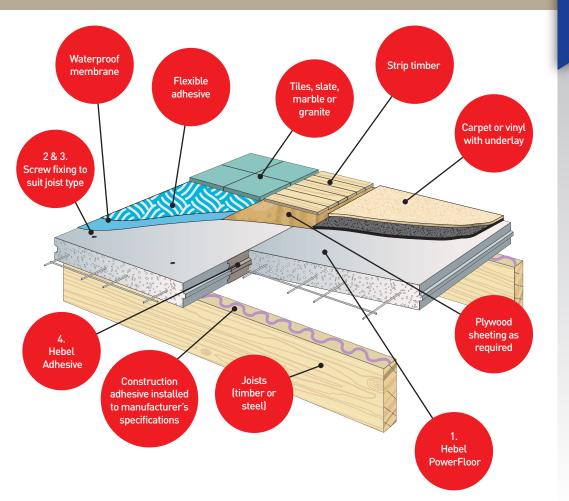

#### POWERFLOOR FLOORING SYSTEM

This strong and solid flooring system consists of PowerFloor 75mm steel-reinforced tongue and groove panels. These panels are installed over steel or timber joists to provide an outstanding flooring solution for suspended ground floors or mid-floors.

# HEBEL POWERFLOOR

PROVIDES A STRONG SOLID FLOORING SOLUTION WITH THE FEEL OF CONCRETE FOR A LOT LESS COST.

| ITEM | DESCRIPTION                              | LOCATION                               |
|------|------------------------------------------|----------------------------------------|
| 1    | Hebel PowerFloor panel – Tongue & Groove | Entire floor                           |
| 2    | Screw 14-10 x 100MP Bugle Head           | Fix PowerFloor to timber joist         |
| 3    | Screw 14-10 x 95 Hex Head                | Fix PowerFloor to steel joist          |
| 4    | Hebel Adhesive                           | Used for all panel joints              |
| 5    | Hebel Anti-Corrosion Paint 500ml         | Used to coat exposed reo on cut panels |