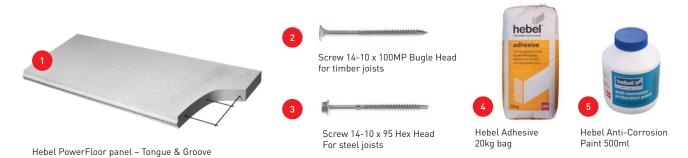

# HEBEL POWERFLOOR

PROVIDES A STRONG SOLID FLOORING SOLUTION WITH THE FEEL OF CONCRETE FOR A LOT LESS COST.

| ITEM | DESCRIPTION                              | LOCATION                               |
|------|------------------------------------------|----------------------------------------|
| 1    | Hebel PowerFloor panel – Tongue & Groove | Entire floor                           |
| 2    | Screw 14-10 x 100MP Bugle Head           | Fix PowerFloor to timber joist         |
| 3    | Screw 14-10 x 95 Hex Head                | Fix PowerFloor to steel joist          |
| 4    | Hebel Adhesive                           | Used for all panel joints              |
| 5    | Hebel Anti-Corrosion Paint 500ml         | Used to coat exposed reo on cut panels |