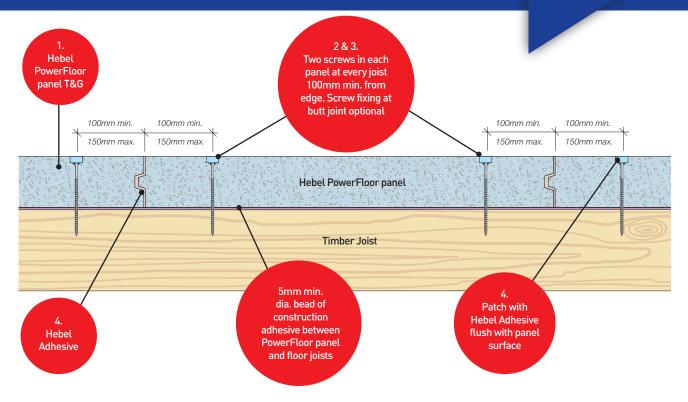

#### POWERFLOOR FLOORING SYSTEM

This strong and solid flooring system consists of PowerFloor 75mm steel-reinforced tongue and groove panels. These panels are installed over steel or timber joists to provide an outstanding flooring solution for suspended ground floors or mid-floors.

#### POWERFLOOR STANDARD PANEL SIZES

75mm thick x 600mm wide x 1800mm long.