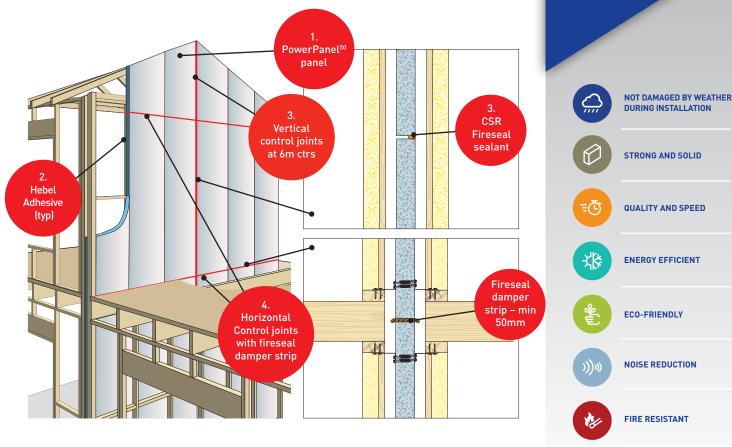

#### POWERPANEL<sup>50</sup> INTERTENANCY / PARTY WALL

The PowerPanel<sup>50</sup> Intertenancy Wall System consists of 50mm thick steel reinforced AAC panels installed vertically to timber or steel frame. Uses aluminium wall brackets for discontinuous construction and Hebel deflection head track for base connection.

- **Fire rating:** Up to 90/90/90
- Acoustic: Achieves R<sub>w</sub> + C<sub>tr</sub> 50 dependent on wall system configuration

Note: Refer to Hebel website or or contact Hebel Technical services for further details on performance of wall system.

#### POWERPANEL<sup>50</sup> STANDARD PANEL SIZES

50mm thick x 600mm wide x 2400mm, 2550mm, 2700mm, 2850mm and 3000mm long.