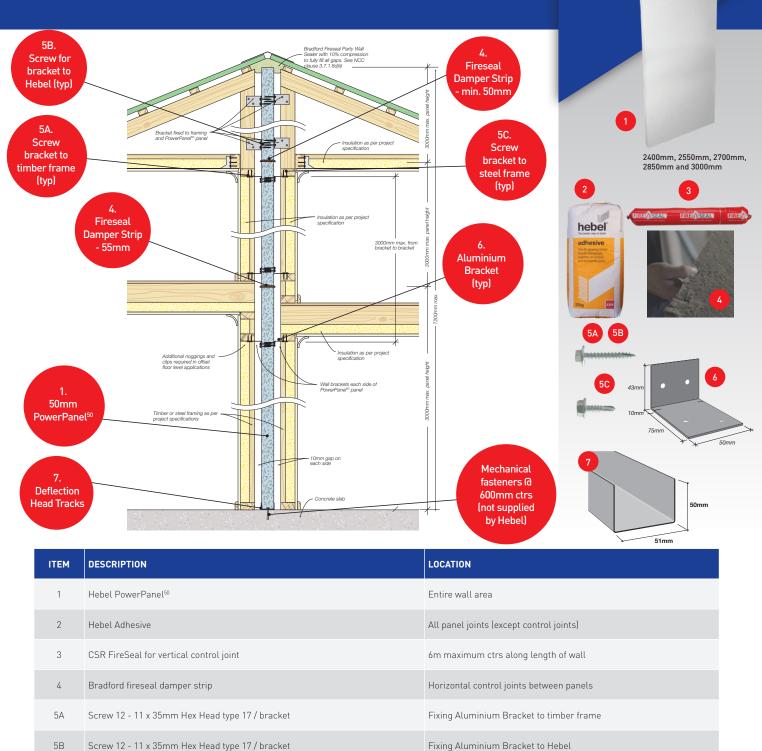

#### POWERPANEL<sup>50</sup> INTERTENANCY / PARTY WALL

The PowerPanel<sup>50</sup> Intertenancy Wall System consists of 50mm thick steel reinforced AAC panels installed vertically to timber or steel frame. Uses aluminium wall brackets for discontinuous construction and Hebel deflection head track for base connection.

# HEBEL POWERPANEL<sup>50</sup> INTERTENANCY WALL SYSTEMS

5C

6

7

Screw 10 - 16 x 16mm Hex Head self drilling / bracket

Aluminium Brackets (75 x 50 x 40mm)

Deflection Head Track (3m lengths)

SIMPLE AND EASY TO INSTALL. CODEMARK FOR EASY COMPLIANCE

Fixing Aluminium Bracket to Hebel Fixing Aluminium Bracket to steel frame

Ground floor panels Panels on upper level & between trusses

Only at base of wall